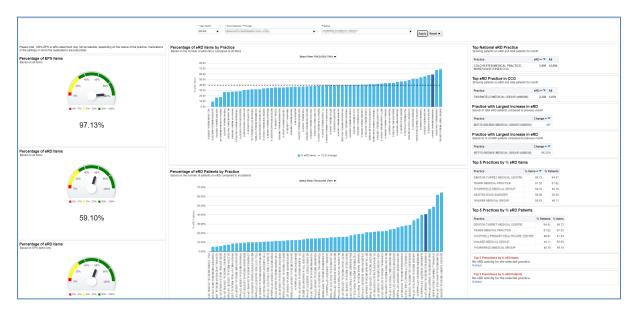

### **EPS and eRD Utilisation Dashboard**

The EPS and eRD Utilisation Dashboard shows you data for your practice for electronic prescriptions and electronic repeat dispensing. There has been a big drive to increase both EPS and eRD prescriptions recently, this dashboard can be used to monitor your progress. The dashboard is also useful for ranking how you are doing compared to other practices in your CCG.

There is a page called the 'Practice Summary Report' which will give you the key figures for your practice for the selected time period, specifically highlighting how much EPS and eRD you have done, as well as showing how you compare again the other practices in your CCG.