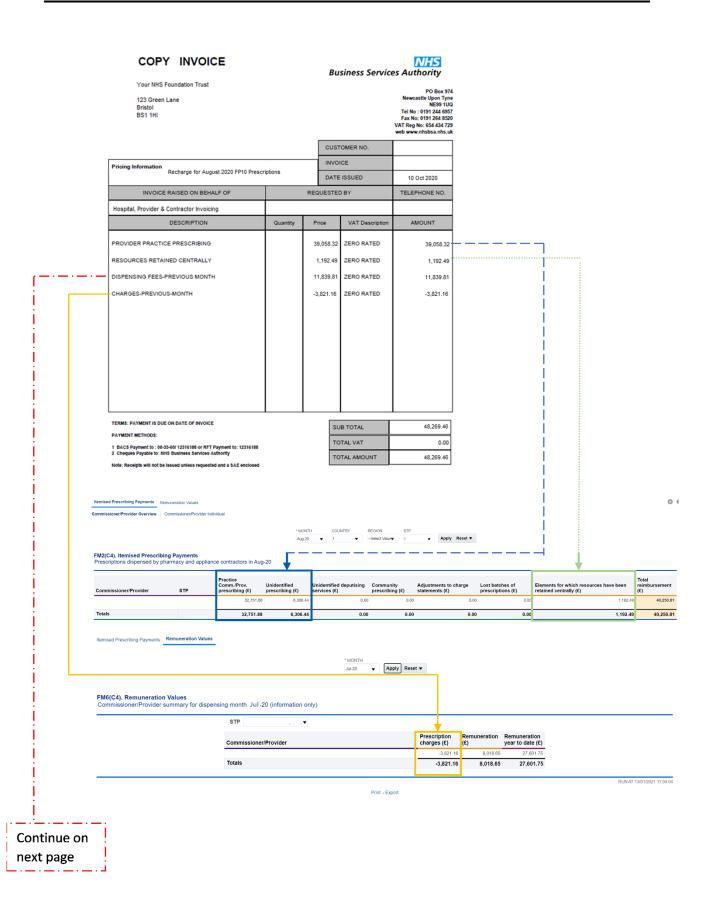

## **Invoice received**

The invoice received from the NHSBSA will be split into 4 different lines.

| COPY INVOICE Business Servit                                                                                                |          |             |          |                 | NHS<br>ces Authority                                                                                                                                 |  |  |
|-----------------------------------------------------------------------------------------------------------------------------|----------|-------------|----------|-----------------|------------------------------------------------------------------------------------------------------------------------------------------------------|--|--|
| Your NHS Foundation Trust<br>123 Green Lane<br>Bristol<br>BS1 1HI                                                           |          |             |          |                 | PO Box 974<br>Newcastle Upon Tyne<br>NE99 1UQ<br>Tel No : 0191 244 6957<br>Fax No: 0191 264 8520<br>VAT Reg No: 654 434 729<br>web www.nhsbsa.nhs.uk |  |  |
|                                                                                                                             |          |             | CUST     | OMER NO.        |                                                                                                                                                      |  |  |
| Pricing Information                                                                                                         |          |             | INVO     | ICE             | 1. A.                                                                                                            |  |  |
| Recharge for August 2020 FP10 Prescri                                                                                       | iptions  | DATE ISSUED |          |                 | 10 Oct 2020                                                                                                                                          |  |  |
| INVOICE RAISED ON BEHALF OF                                                                                                 |          | REG         | UESTE    | DBY             | TELEPHONE NO.                                                                                                                                        |  |  |
| Hospital, Provider & Contractor Invoicing                                                                                   |          |             |          |                 |                                                                                                                                                      |  |  |
| DESCRIPTION                                                                                                                 | Quantity | Pr          | ice      | VAT Description | AMOUNT                                                                                                                                               |  |  |
| PROVIDER PRACTICE PRESCRIBING                                                                                               |          | 39          | 9,058.32 | ZERO RATED      | 39,058.32                                                                                                                                            |  |  |
| RESOURCES RETAINED CENTRALLY                                                                                                |          | 1           | ,192.49  | ZERO RATED      | 1,192.49                                                                                                                                             |  |  |
| DISPENSING FEES-PREVIOUS MONTH                                                                                              |          | 11          | ,839.81  | ZERO RATED      | 11,839.81                                                                                                                                            |  |  |
| CHARGES-PREVIOUS-MONTH                                                                                                      |          | -3          | ,821.16  | ZERO RATED      | -3,821.16                                                                                                                                            |  |  |
|                                                                                                                             |          |             |          |                 |                                                                                                                                                      |  |  |
|                                                                                                                             |          |             |          |                 |                                                                                                                                                      |  |  |
|                                                                                                                             |          |             |          |                 |                                                                                                                                                      |  |  |
|                                                                                                                             |          |             |          |                 |                                                                                                                                                      |  |  |
|                                                                                                                             |          |             |          |                 |                                                                                                                                                      |  |  |
|                                                                                                                             |          |             |          |                 |                                                                                                                                                      |  |  |
| TERMS: PAYMENT IS DUE ON DATE OF INVOICE                                                                                    |          |             | 91       | IB TOTAL        | 48,269,46                                                                                                                                            |  |  |
| PAYMENT METHODS:                                                                                                            |          |             |          |                 | 0.00                                                                                                                                                 |  |  |
| 1 BACS Payment to : 08-33-00/ 12316188 or RFT Payment to: 12316188<br>2 Cheques Payable to: NHS Business Services Authority |          |             |          |                 | 48,269,46                                                                                                                                            |  |  |
| Note: Receipts will not be issued unless requested and a SAE enclosed                                                       |          |             |          | TAL AMOUNT      | 48,269.46                                                                                                                                            |  |  |

**Provider practice prescribing** – This shows the drug costs of the items prescribed by the organisation.

**Resources retained centrally** – Shows the cost of the resources retained centrally. This relates to costs which cannot be attributed to a specific organisation, such as nationally unidentified. These costs are collected nationally then fair shared amongst all organisations.

**Dispensing fees - Previous month** – Shows the dispensing fees associated with the items prescribed, more information on the elements which make up the dispensing fee can be found in the <u>Remuneration Report Glossary</u>. Be aware the dispensing fees shown relate to the month prior to the month the invoice relates to.

**Charges - Previous month** – Shows the prescription charges that have been collected for items the organisation has prescribed, this is the amount the patient has paid for their prescription. As the dispenser has already taken payments for this, the costs are credited back to your organisation. Be aware the charges shown relate to the month prior to the month on your invoice.

**Provider practice prescribing** – This figure can be found on the Itemised Prescribing payment report, the report is for the same month your invoice relates to and is the total of the 'Practice Comm/Prov Prescribing ( $\pounds$ )' and 'Unidentified Prescribing ( $\pounds$ )'

**Resources retained centrally** – This figure can be found on the Itemised Prescribing payment report, the report is for the same month your invoice relates to and is the 'Elements for which resource have been retained centrally (£)'

**Dispensing fees - Previous month –** This figure is the sum of the totals on the 'Remuneration Values' 'Itemised' report, you will get these figures on the report for the month prior to the month your invoice relates to.

**Charges - Previous month** – This figure can be found on the 'Remuneration Values' 'Summary' report, you will get this figure under 'Prescription Charges ( $\pounds$ )' on the report for the month prior to the month your invoice relates to.