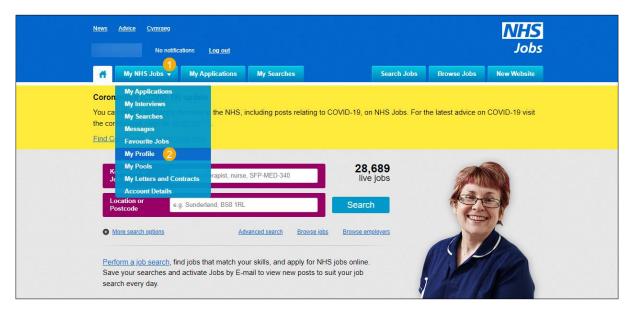

### **My Profile**

This page gives you instructions for how to access your profile.

**Important:** You must have an account to log in, previously applied for a job and saved your application form as your profile.

- 1. Select the 'My NHS Jobs' tab.
- 2. Select the 'My Profile' option.