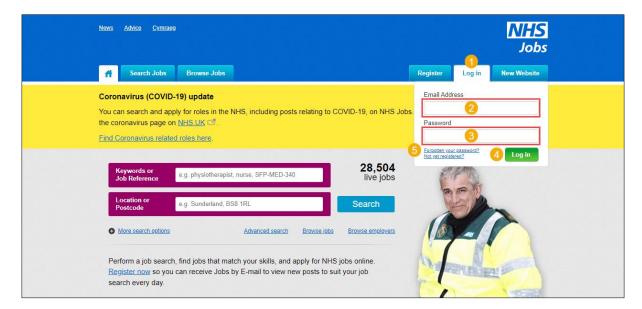

#### Log in

This page gives you instructions for how to log in to the current NHS Jobs service.

**Important:** You must have an account to log in to the current NHS Jobs service. The website address is <a href="https://www.jobs.nhs.uk/">https://www.jobs.nhs.uk/</a>.

- 1. Select the 'Log in' tab.
- 2. In the Email Address box, enter the details.
- 3. In the Password box, enter the details.
- **4.** Select the 'Log in' button or
- **5.** Select the 'Forgotton your password? link.

Tip: If you've reset your password, follow steps 1 to 4.