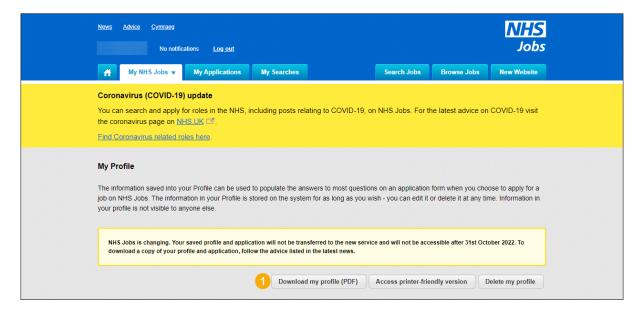

#### **Download my profile**

This page gives you instructions for how to download a copy of your profile.

**Important:** Your data is downloaded in a portable document format (PDF) file. You'll need to keep this for your own records.

1. Select the 'Download my profile (PDF)' button.

**Tip:** To find out more information, go to a user guide or video from the '**Moving to the new NHS Jobs service**' section of the 'NHS Jobs' webpage.