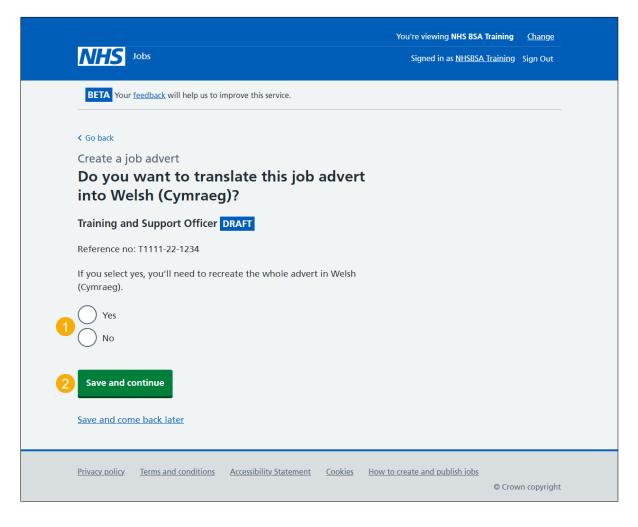

### Do you want to translate this job advert into Welsh (Cymraeg)?

This page gives you instructions for how to confirm if you want to translate this job advert into Welsh (Cymraeg).

**Important:** If you select 'Yes', you'll need to recreate the whole advert in Welsh (Cymraeg).

To confirm if you want to translate this job advert into Welsh (Cymraeg), complete the following steps:

- 1. Select an answer.
- 2. Select the 'Save and continue' button.