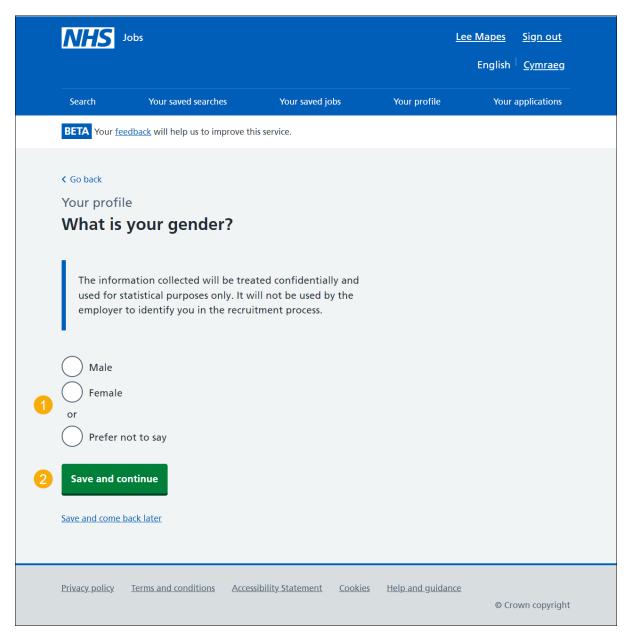

#### What is your gender?

This page gives you instructions for how to confirm your gender.

To confirm your gender, complete the following steps:

- 1. Select an answer.
- 2. Select the 'Save and continue' button.