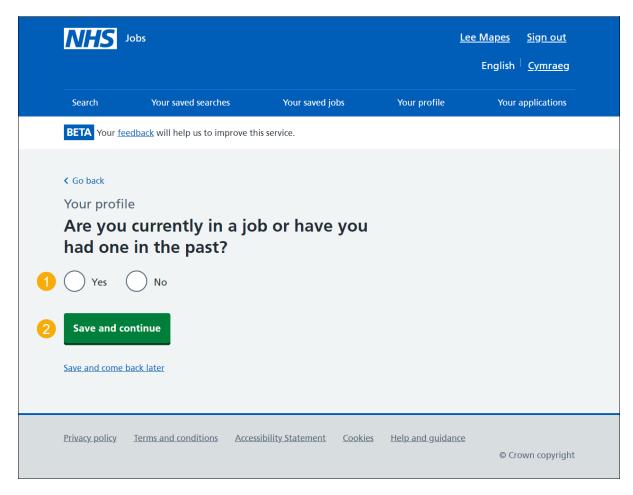

#### Are you currently in a job or have you had one in the past?

This page gives you instructions for how to confirm whether you are currently in a job, or if you've had one in the past.

**Important:** This page will only appear if you don't have any jobs saved to your profile.

To confirm if you are currently in a job or have had one in the past, complete the following steps:

- 1. Select an answer:
  - 'Yes'
  - 'No'
- 2. Select the 'Save and continue' button.