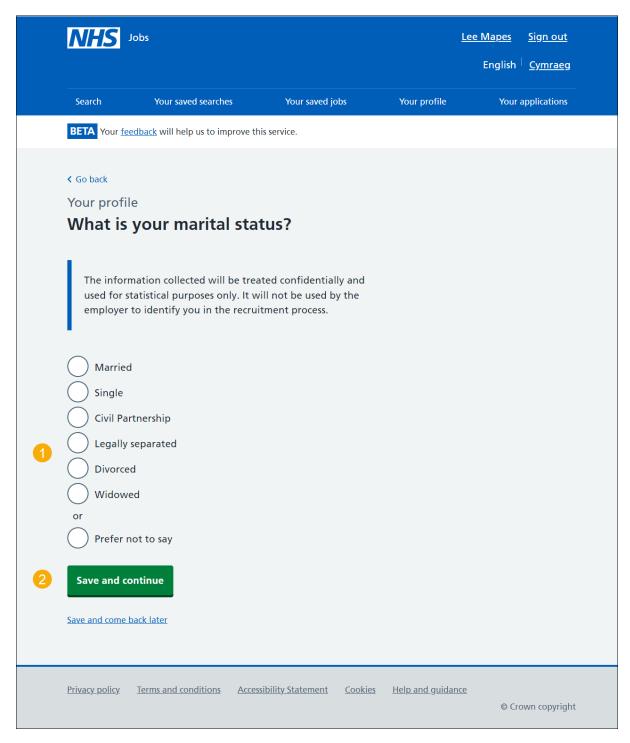

#### What is your marital status?

This page gives you instructions for how to confirm your marital status.

To confirm your marital status, complete the following steps:

- 1. Select an answer.
- 2. Select the 'Save and continue' button.