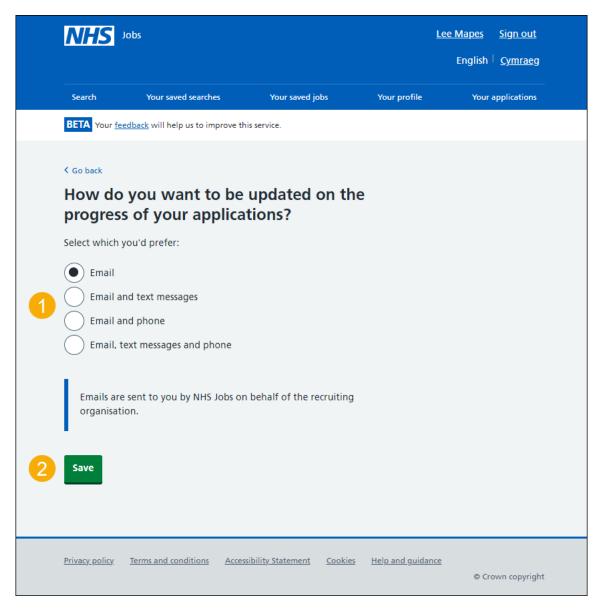

#### Change your contact preferences

This page gives you instructions for how to change how you want to be updated on the progress of your applications.

**Important:** If you select an option that includes phone or text messages, you'll be asked to give your phone number.

To change your contact preferences, complete the following steps:

- 1. Select an option.
- 2. Select the '<u>Save</u>' button.

You've selected your contact preferences and have reached the end of this user guide.