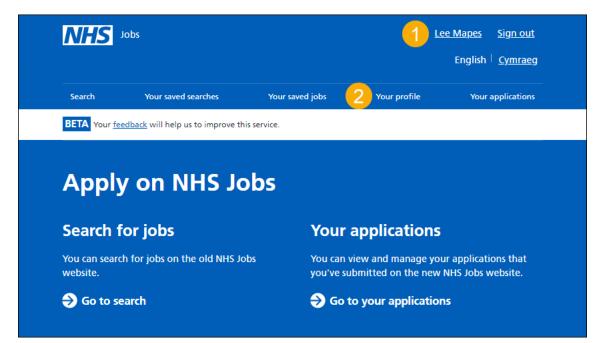

#### **Account details**

This page gives you instructions for how to change your account details. You can also add or edit your application information, including your qualifications, training courses and job history.

To access and edit the details in your applicant profile, complete the following steps:

- **1.** Select the '<u>name</u>' link.
- 2. Select the '<u>Your profile</u>' link.

#### Your account

This page gives you instructions for how to edit your account details.

Important: Your email address can't be changed.

To edit your account details, complete the following steps:

- **1.** To change your name, select the '<u>Change</u>' link.
- 2. To change your contact preferences, select the 'Change' link.
- **3.** To change your password, select the '<u>Change</u>' link.