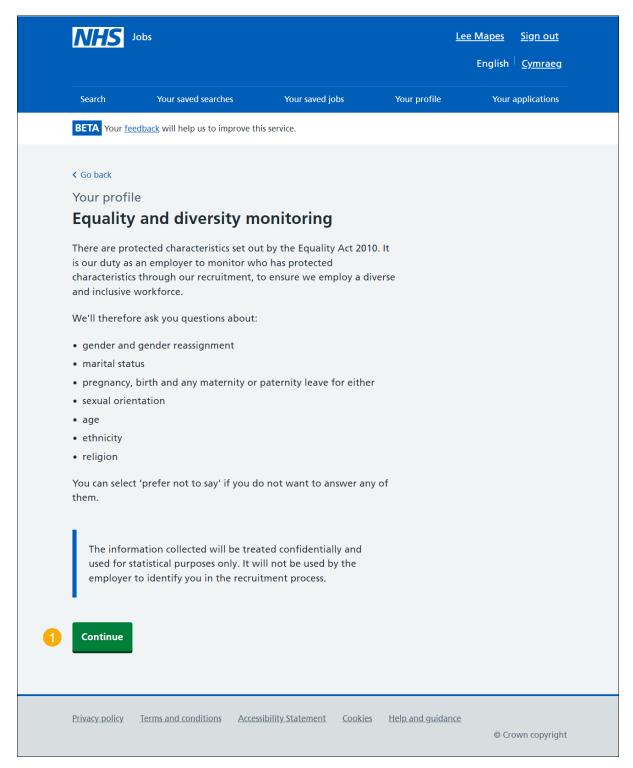

#### Equality and diversity monitoring

This page gives you information about equality and diversity monitoring.

**Important:** The information collected will be treated confidentially and used for statistical purposes only, not to identify individuals.

Read the information on the page and complete the following step:

1. Select the 'Continue' button.