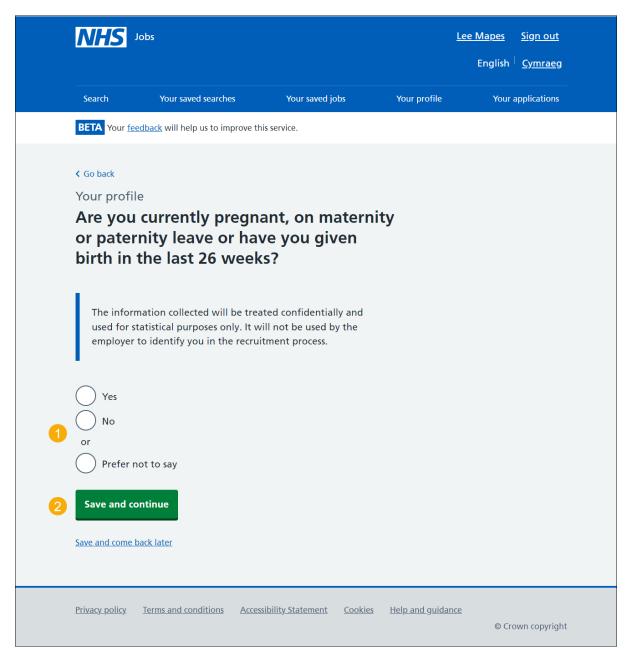

# Are you currently pregnant, on maternity or paternity leave or have you given birth in the last 26 weeks?

This page gives you instructions for how to confirm if you're currently pregnant, on maternity/paternity leave or have you given birth in the last 26 weeks.

To confirm if you're currently pregnant, on maternity or paternity leave or have given birth in the last 26 weeks, complete the following steps:

- 1. Select an answer.
- 2. Select the 'Save and continue' button.