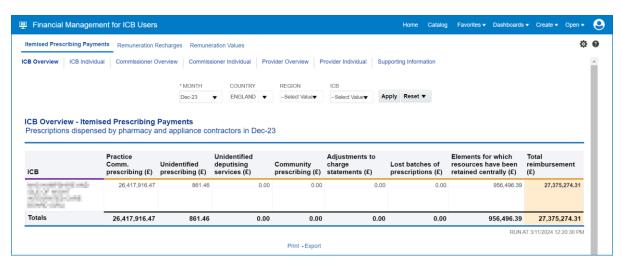

#### **ICB** Overview page

The 'ICB Overview' page shows the detailed breakdown of reimbursement costs for ICBs, but will only show data for those organisations that you have been approved access for to view their financial data

If you have financial access for multiple ICB organisations then they will all show on the 'ICB overview' page:

- Once accessed, users then have the options to select the criteria they want (shown below), to display the financial data for the organisations they have access to. This will allow the user to select all the different individual months of financial data held for those organisations.
- 2. Be sure once you've made a selection in any of the drop-down menus that you click the 'Apply' button to initiate these changes:

Once you have specified the month and applied that change, the IPP 'ICB Overview' page will display the report for all of the organisations you have been granted access to view their financial data.

Each of the columns in the table of data refer to specific charges relating to the ICB(s) you have access for, and are explained below:

Column 1 - Practice / Comm. / Prov. prescribing where the correct practice, cost centre or hospital unit could be identified

The actual cost of prescribing in the named ICB by identified practice prescribers, ICB employed prescribers or hospital units i.e. GP, nurse, supplementary prescribers or hospital units, for the named dispensing month, which have been dispensed in primary care

#### Column 2 - Unidentified prescribing where only the ICB could be identified

Contains all ICB prescribing which has been dispensed in primary care that cannot be linked to a specific prescriber or hospital unit but can be linked to the named ICB

## Column 3 - Unidentified deputising services where only the ICB could be identified

Contains all deputising service prescribing which has been dispensed in primary care that can be linked to the named ICB

#### **Column 4 - Community Prescribing**

Contains all prescribing issued under a community Nurse Prescribing Contract.

Community Nurse Prescribing contracts were discontinued in April 2013 as part of NHS reforms

#### **Column 5 - Adjustments to Charge Statements (this line is currently not used)**

The actual cost of adjustments caused by, for example, late notification of GP movements, computer-produced prescriptions for a GP still being generated for a previous practice, and pricing errors

#### **Column 6 - Lost batch prescriptions (this line is currently not used)**

The actual cost of lost batches as authorised by the commissioner / provider. From April 2013, commissioner / provider no longer authorise lost batches as this is now done by ICBs

#### Column 7 - Elements for which resources have been retained centrally

This is the proportional share per ICB of other costs based on prescribing which cannot be directly attributed to practices

These costs include: