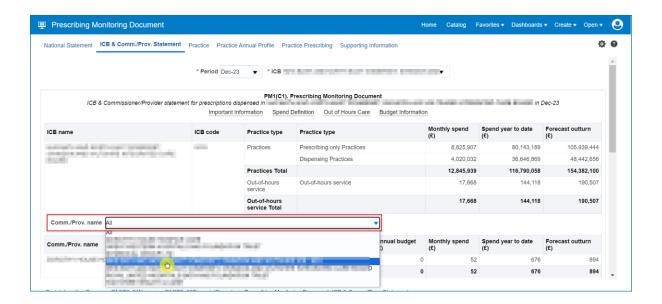

#### ICB Individual page

The 'ICB Individual' page will allow a user to view an individual ICB and the financial data held for that organisation. This will be the same financial data as displayed in the ICB Overview page.

If a user has access to multiple organisations' financial data, there is an 'ICB prompt' (highlighted red) where you can select between individual ICB organisations to view:

ePACT2 – ICB Accessing and Using Financial Reports 22/03/2024