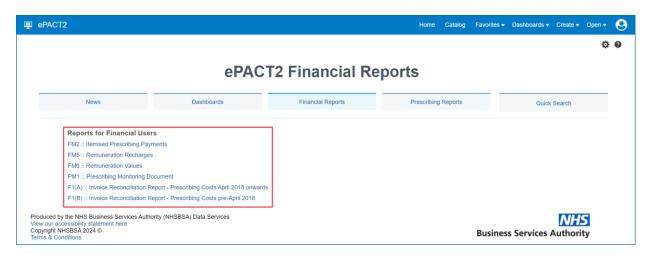

The financial reports available to ICB users are:

- IPP (Itemised Prescribing Payment) report
- Remuneration report
- Prescribing Monitoring Document report
- Invoice Reconciliation report

To access any of these financial reports, select the Financial Reports tab when you have logged in to the system:

Once selected, you will then be presented with the financial reports available for you to use: