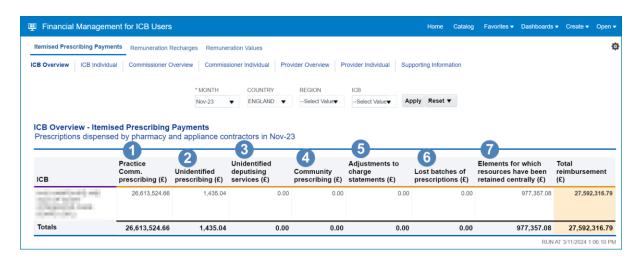

Once you have specified the month and applied that change, the IPP 'ICB Overview' page will display the report for all of the organisations you have been granted access to view their financial data.

Each of the columns in the table of data refer to specific charges relating to the ICB(s) you have access for, and are explained below:

Column 1 - Practice / Comm. / Prov. prescribing where the correct practice, cost centre or hospital unit could be identified

The actual cost of prescribing in the named ICB by identified practice prescribers, ICB employed prescribers or hospital units i.e. GP, nurse, supplementary prescribers or hospital units, for the named dispensing month, which have been dispensed in primary care

#### Column 2 - Unidentified prescribing where only the ICB could be identified

Contains all ICB prescribing which has been dispensed in primary care that cannot be linked to a specific prescriber or hospital unit but can be linked to the named ICB

## Column 3 - Unidentified deputising services where only the ICB could be identified

Contains all deputising service prescribing which has been dispensed in primary care that can be linked to the named ICB

#### **Column 4 - Community Prescribing**

Contains all prescribing issued under a community Nurse Prescribing Contract.

Community Nurse Prescribing contracts were discontinued in April 2013 as part of NHS reforms

#### **Column 5 - Adjustments to Charge Statements (this line is currently not used)**

The actual cost of adjustments caused by, for example, late notification of GP movements, computer-produced prescriptions for a GP still being generated for a previous practice, and pricing errors

#### **Column 6 - Lost batch prescriptions (this line is currently not used)**

The actual cost of lost batches as authorised by the commissioner / provider. From April 2013, commissioner / provider no longer authorise lost batches as this is now done by ICBs

#### Column 7 - Elements for which resources have been retained centrally

This is the proportional share per ICB of other costs based on prescribing which cannot be directly attributed to practices

These costs include: