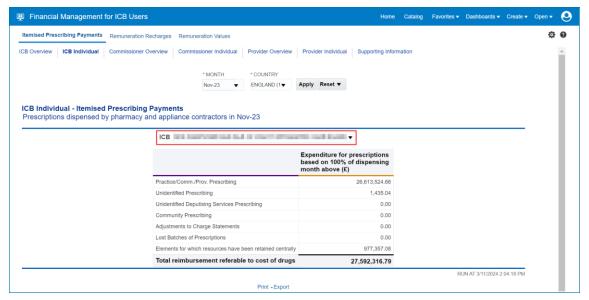

#### ICB Individual page

The 'ICB Individual' page will allow a user to view an individual ICB and the financial data held for that organisation. This will be the same financial data as displayed in the ICB Overview page.

If a user has access to multiple organisations' financial data, there is an 'ICB prompt' (highlighted red) where you can select between individual ICB organisations to view:

ePACT2 – ICB Accessing and Using Financial Reports 22/03/2024