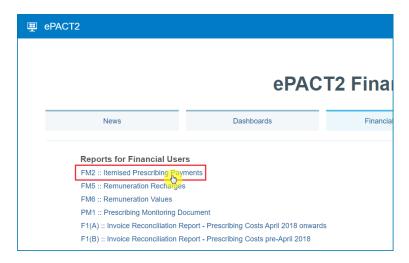

# Accessing and Using the IPP (Itemised Prescribing Payments) Report

Firstly, select the IPP report by clicking on the link once:

Once the link has been selected, the IPP report will open up and default to the 'ICB Overview' page.