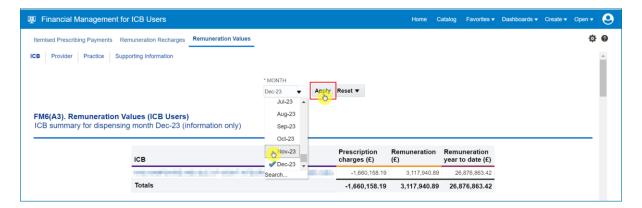

## **Using the Remuneration Values Report**

Select the 'Remuneration Values' report link:

The Remuneration Values report will open in the ICB page, where you can select a month to view financial data for an organisation you have access to.

This is done using the 'Month' prompt. Once a month is selected click the Apply button to return the data:

The first view in the report will show a summarised view of Remuneration Values attributed to an ICB: