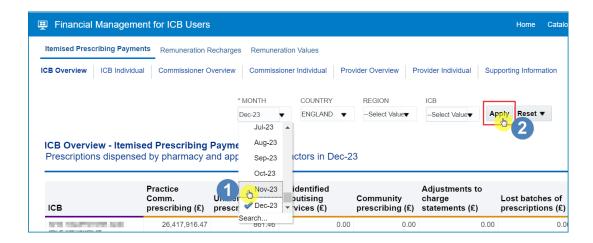

If you have financial access for multiple ICB organisations then they will all show on the 'ICB overview' page:

- Once accessed, users then have the options to select the criteria they want (shown below), to display the financial data for the organisations they have access to. This will allow the user to select all the different individual months of financial data held for those organisations.
- 2. Be sure once you've made a selection in any of the drop-down menus that you click the 'Apply' button to initiate these changes:

Once you have specified the month and applied that change, the IPP 'ICB Overview' page will display the report for all of the organisations you have been granted access to view their financial data.

Each of the columns in the table of data refer to specific charges relating to the ICB(s) you have access for, and are explained below: