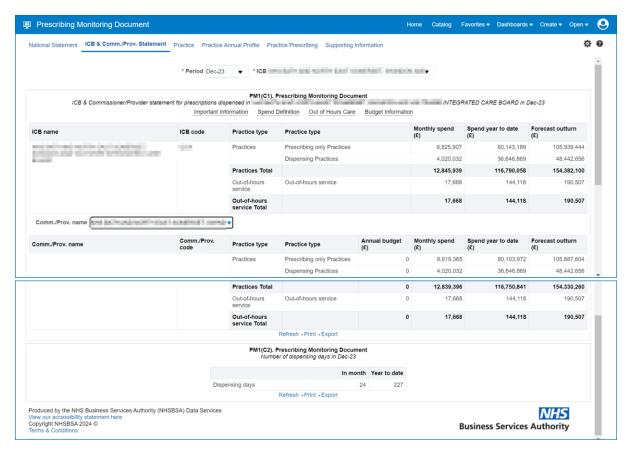

#### ICB Individual page

The 'ICB Individual' page will allow a user to view an individual ICB and the financial data held for that organisation. This will be the same financial data as displayed in the ICB Overview page.

If a user has access to multiple organisations' financial data, there is an 'ICB prompt' (highlighted red) where you can select between individual ICB organisations to view:

ePACT2 – ICB Accessing and Using Financial Reports 22/03/2024