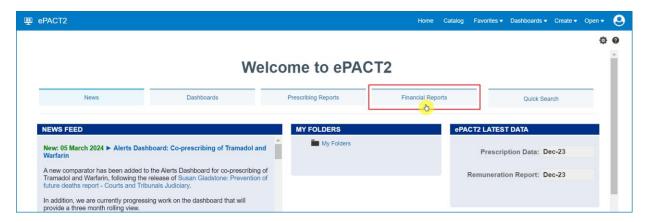

The financial reports available to ICB users are:

- IPP (Itemised Prescribing Payment) report
- Remuneration report
- Prescribing Monitoring Document report
- Invoice Reconciliation report

To access any of these financial reports, select the Financial Reports tab when you have logged in to the system:

Once selected, you will then be presented with the financial reports available for you to use: