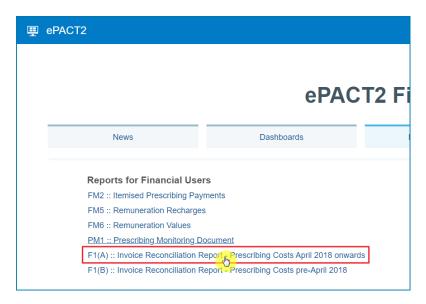

The financial reports available to ICB users are:

- IPP (Itemised Prescribing Payment) report
- Remuneration report
- Prescribing Monitoring Document report
- Invoice Reconciliation report

To access any of these financial reports, select the Financial Reports tab when you have logged in to the system:

Once selected, you will then be presented with the financial reports available for you to use: