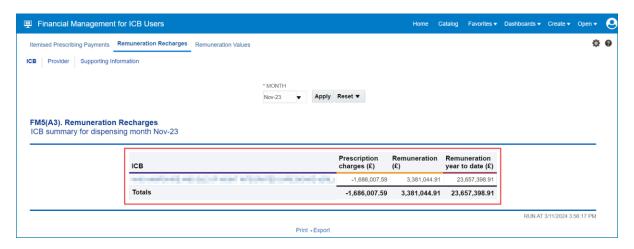

This is done using the 'Month' prompt. Once a month is selected click the Apply button to return the data:

The first view in the report will show a summarised view of remuneration recharges attributed to an ICB: