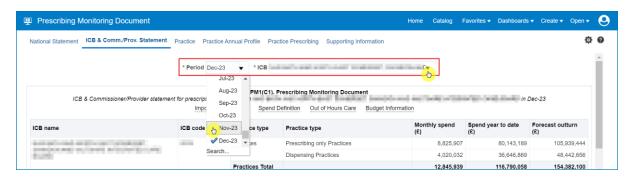

If you have financial access for multiple ICB organisations then they will all show on the 'ICB overview' page:

- Once accessed, users then have the options to select the criteria they want (shown below), to display the financial data for the organisations they have access to. This will allow the user to select all the different individual months of financial data held for those organisations.
- 2. Be sure once you've made a selection in any of the drop-down menus that you click the 'Apply' button to initiate these changes:

Once you have specified the month and applied that change, the IPP 'ICB Overview' page will display the report for all of the organisations you have been granted access to view their financial data.

Each of the columns in the table of data refer to specific charges relating to the ICB(s) you have access for, and are explained below: