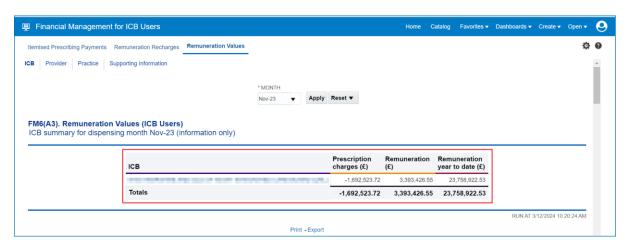

## **Using the Remuneration Values Report**

Select the 'Remuneration Values' report link:

The Remuneration Values report will open in the ICB page, where you can select a month to view financial data for an organisation you have access to.

This is done using the 'Month' prompt. Once a month is selected click the Apply button to return the data:

The first view in the report will show a summarised view of Remuneration Values attributed to an ICB: