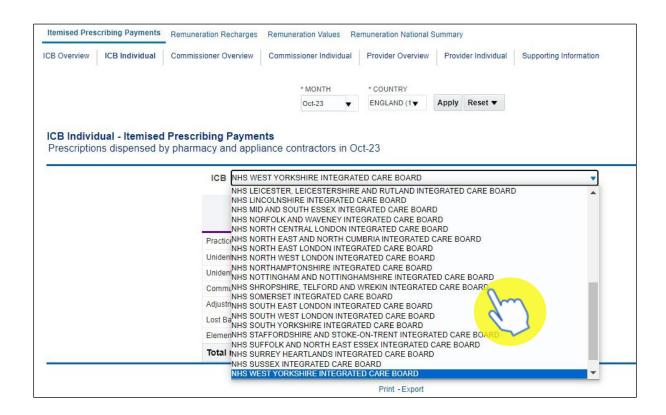

If the user has access to multiple organisations' financial data, there is a prompt where you can select each individual organisation to view:

- Once accessed, users then have the options to select the criteria they want (shown below), to display the financial data for the organisations they have access to. This will allow the user to select all the different individual months of financial data held for those organisations
- 2. Be sure once you've made a selection in any of the drop-down menus that you click the 'Apply' button to initiate these changes:

If you have access to more than one organisation's financial data, you can view each of these organisations individually by selecting the organisation you want to see data for using the 'ICB' prompt (highlighted red):