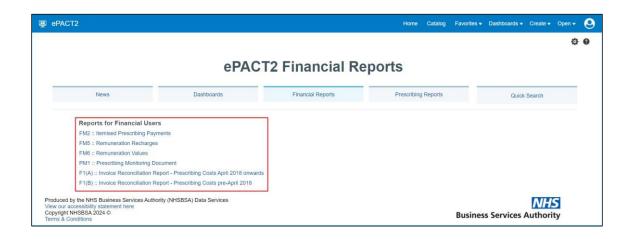

- ☐ IPP (Itemised Prescribing Payment) report
- Remuneration Recharges report
- Remuneration Values report
- Prescribing Monitoring Document report
- Invoice Reconciliation report

To access any of these financial reports, select the Financial Reports tab when you have logged in to the system:

Once selected, you will then be presented with the financial reports available for you to use: