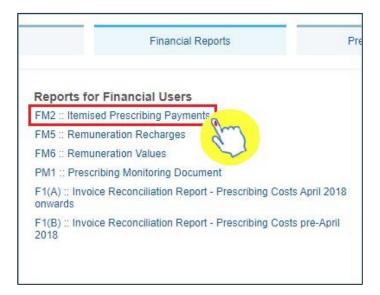

# Accessing and Using the IPP (Itemised Prescribing Payments) Report

Firstly, select the IPP report by clicking on the link once:

Once the link has been selected, the IPP report will open up and default to the 'ICB Overview' page.