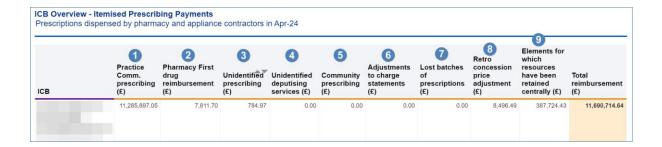

# Column 1 - Practice / Comm. prescribing where the correct practice, cost centre or hospital unit could be identified

The actual cost of prescribing in the named commissioner by identified practice prescribers, commissioner employed prescribers or hospital units i.e. GP, nurse, supplementary prescribers or hospital units, for the named dispensing month, which have been dispensed in primary care

#### Column 2 - Pharmacy First drug reimbursement

Which is the actual cost of the supply of medicines within the Advanced Service for Pharmacy First Clinical Pathways for the named dispensing month, which have been dispensed in primary care (February 2024 data onwards)

# Column 3 - Unidentified prescribing where only the commissioner could be identified

Contains all commissioner prescribing which has been dispensed in primary care that cannot be linked to a specific prescriber or hospital unit but can be linked to the named commissioner

# Column 4 - Unidentified deputising services where only the commissioner could be identified

Contains all deputising service prescribing which has been dispensed in primary care that can be linked to the named commissioner

#### **Column 5 - Community Prescribing**

Contains all prescribing issued under a community Nurse Prescribing Contract. Community Nurse Prescribing contracts were discontinued in April 2013 as part of NHS reforms

#### Column 6 - Adjustments to Charge Statements (this line is currently not used)

The actual cost of adjustments caused by, for example, late notification of GP movements, computer-produced prescriptions for a GP still being generated for a previous practice, and pricing errors

#### Column 7 - Lost batches of prescriptions (this line is currently not used)

#### Column 8 - Retro Concession Price Adjustment

The Net Ingredient Cost of adjustments caused by the retrospective top-up payment for concessionary prices. Part II Clause 8 E of the England and Wales Drug Tariff. The retrospective concessionary top-up amount Part VIIIE of the Drug Tariff.

#### Column 9 - Elements for which resources have been retained centrally

This is the proportional share per commissioner of other costs based on prescribing which cannot be directly attributed to practices