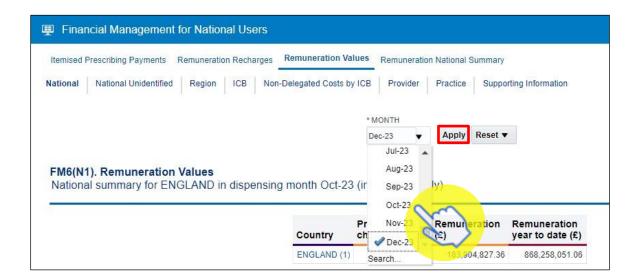

### **Accessing and Using the Remuneration Values Report**

Firstly, select the Remuneration Values report by clicking on the link once:

Once accessed, select the 'National' tab to view the remuneration values data at a national level:

- 1. Next, select the month you wish to view data for by using the criteria selection drop-down lists, in this case to select a particular month
- 2. Be sure once you've made a selection in any of the drop-down lists that you click the 'Apply' button to initiate these changes

Once a month has been selected, the first view in the report will show a summarised view of remuneration values attributed at a national level:

The second view of the Remuneration Values report will show a national itemised breakdown of the remuneration values: