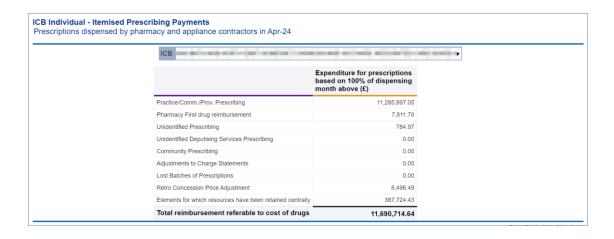

Once you have specified the month and applied that change, the IPP 'ICB Overview' page will display the report for all the organisations you have been granted access to view their financial data.

Each of the columns in the table of data refer to specific charges relating to the ICB(s) you have access to, and are explained below:

# Column 1 - Practice / Comm. prescribing where the correct practice, cost centre or hospital unit could be identified

The actual cost of prescribing in the named commissioner by identified practice prescribers, commissioner employed prescribers or hospital units i.e. GP, nurse, supplementary prescribers or hospital units, for the named dispensing month, which have been dispensed in primary care

#### Column 2 - Pharmacy First drug reimbursement

Which is the actual cost of the supply of medicines within the Advanced Service for Pharmacy First Clinical Pathways for the named dispensing month, which have been dispensed in primary care (February 2024 data onwards)

# Column 3 - Unidentified prescribing where only the commissioner could be identified

Contains all commissioner prescribing which has been dispensed in primary care that cannot be linked to a specific prescriber or hospital unit but can be linked to the named commissioner

# Column 4 - Unidentified deputising services where only the commissioner could be identified

Contains all deputising service prescribing which has been dispensed in primary care that can be linked to the named commissioner

#### **Column 5 - Community Prescribing**

Contains all prescribing issued under a community Nurse Prescribing Contract. Community Nurse Prescribing contracts were discontinued in April 2013 as part of NHS reforms

#### Column 6 - Adjustments to Charge Statements (this line is currently not used)

The actual cost of adjustments caused by, for example, late notification of GP movements, computer-produced prescriptions for a GP still being generated for a previous practice, and pricing errors

#### Column 7 - Lost batches of prescriptions (this line is currently not used)

#### Column 8 - Retro Concession Price Adjustment

The Net Ingredient Cost of adjustments caused by the retrospective top-up payment for concessionary prices. Part II Clause 8 E of the England and Wales Drug Tariff. The retrospective concessionary top-up amount Part VIIIE of the Drug Tariff.

#### Column 9 - Elements for which resources have been retained centrally

This is the proportional share per commissioner of other costs based on prescribing which cannot be directly attributed to practices