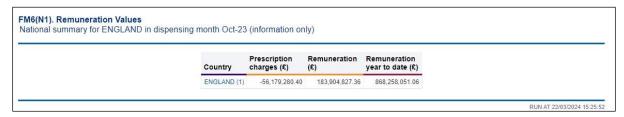

Once a month has been selected, the first view in the report will show a summarised view of remuneration values attributed at a national level:

The second view of the Remuneration Values report will show a national itemised breakdown of the remuneration values:

Once a month has been selected, the first view in the report will show a summarised view of remuneration recharge values attributed at a national level:

| National summary for ENGLAND in disp | pensing month Oct-23 | 3                        |                  |                               |
|--------------------------------------|----------------------|--------------------------|------------------|-------------------------------|
|                                      | Country              | Prescription charges (£) | Remuneration (£) | Remuneration year to date (£) |