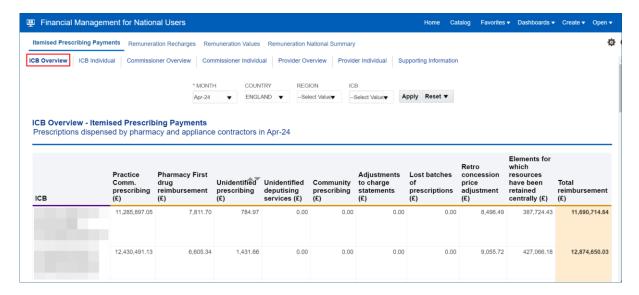

#### **ICB** Overview page

The ICB Overview page shows the detailed breakdown of reimbursement costs for ICBs, but will only show data for those organisations that you have been approved access for to view their financial data:

Once you have specified the month and applied that change, the IPP 'ICB Overview' page will display the report for all the organisations you have been granted access to view their financial data.

Each of the columns in the table of data refer to specific charges relating to the ICB(s) you have access to, and are explained below:

# Column 1 - Practice / Comm. prescribing where the correct practice, cost centre or hospital unit could be identified

The actual cost of prescribing in the named commissioner by identified practice prescribers, commissioner employed prescribers or hospital units i.e. GP, nurse, supplementary prescribers or hospital units, for the named dispensing month, which have been dispensed in primary care

#### Column 2 - Pharmacy First drug reimbursement

Which is the actual cost of the supply of medicines within the Advanced Service for Pharmacy First Clinical Pathways for the named dispensing month, which have been dispensed in primary care (February 2024 data onwards)

# Column 3 - Unidentified prescribing where only the commissioner could be identified

Contains all commissioner prescribing which has been dispensed in primary care that cannot be linked to a specific prescriber or hospital unit but can be linked to the named commissioner

# Column 4 - Unidentified deputising services where only the commissioner could be identified

Contains all deputising service prescribing which has been dispensed in primary care that can be linked to the named commissioner

#### **Column 5 - Community Prescribing**

Contains all prescribing issued under a community Nurse Prescribing Contract. Community Nurse Prescribing contracts were discontinued in April 2013 as part of NHS reforms

#### Column 6 - Adjustments to Charge Statements (this line is currently not used)

The actual cost of adjustments caused by, for example, late notification of GP movements, computer-produced prescriptions for a GP still being generated for a previous practice, and pricing errors

#### Column 7 - Lost batches of prescriptions (this line is currently not used)

#### Column 8 - Retro Concession Price Adjustment

The Net Ingredient Cost of adjustments caused by the retrospective top-up payment for concessionary prices. Part II Clause 8 E of the England and Wales Drug Tariff. The retrospective concessionary top-up amount Part VIIIE of the Drug Tariff.

#### Column 9 - Elements for which resources have been retained centrally

This is the proportional share per commissioner of other costs based on prescribing which cannot be directly attributed to practices