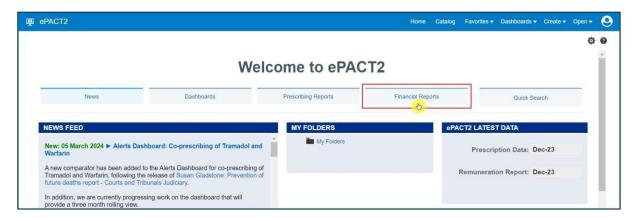

# **Accessing the Financial Reports**

There are several financial reports available to National users to monitor the various aspects of reimbursement costs for individual Commissioner/Providers, ICBs and at a national level.

Access to an individual organisation's financial report data is only available to authorised users approved to view the financial data by the named organisation.

The financial reports available to National users are:

- ☐ IPP (Itemised Prescribing Payment) report
- Remuneration Recharges report
- Remuneration Values report
- Prescribing Monitoring Document report
- Invoice Reconciliation report

To access any of these financial reports, select the Financial Reports tab when you have logged in to the system: