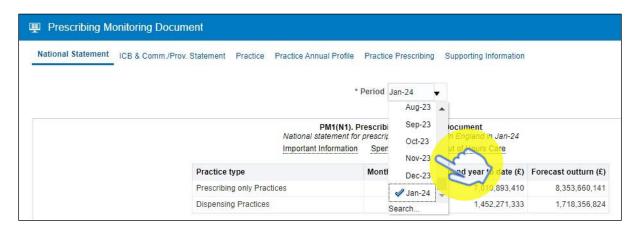

Next, select the month you wish to view data for by using the criteria selection dropdown lists (highlighted red), in this case to select a particular month:

Once you have chosen a month the PMD report will display the months' data you have requested: