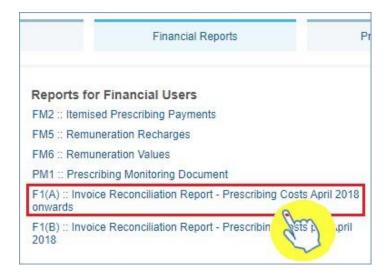

### **Accessing and Using the Invoice Reconciliation Report**

To access the Invoice Reconciliation report select the link within the Financial Reports page:

Please note: if you're using the Invoice Reconciliation report but require data for an organisation prior to April 2018, then please use the F1(B):: Invoice Reconciliation Report – Prescribing Costs pre-April 2018

Once accessed, the Invoice Reconciliation report will give you the options to specify a month, and an organisation in which to run the report for using the 'Month' and 'Commissioner/Provider plus Code' prompts.