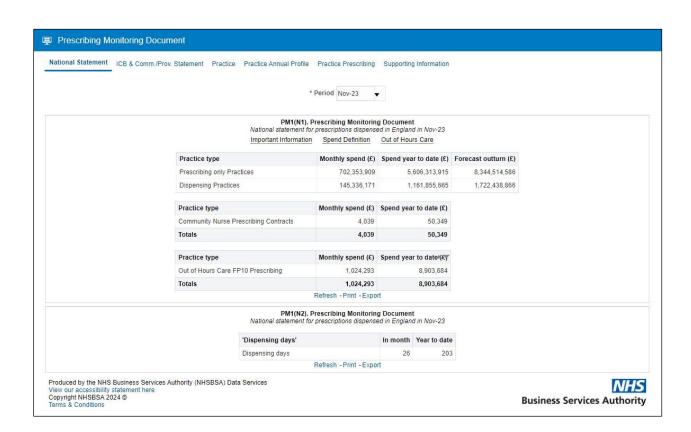

The figures shown on this report are for monitoring purposes only and do not reflect the actual charge.

Data within the PMD report is updated on a monthly basis.

Statements are issued every month and show:

- the indicative prescribing budget for the current financial year (not shown in April or May)
- total monthly expenditure
- Cumulative expenditure (April to current month)
- forecast out-turn (based on information provided by the Department of Health and Social Care, which is based on a spending pattern, calculated using previous year's spending data). The accuracy is determined by local factors at a local level (not shown in April or May)
- the number of dispensing days in the month and year to date

The annual statement produced for March shows the actual expenditure for the financial year.

To access the PMD report select the link within the Financial Reports page:

Once selected, this will open up the Prescribing Monitoring Document report. The report will default to the 'National Statement' page in the report: