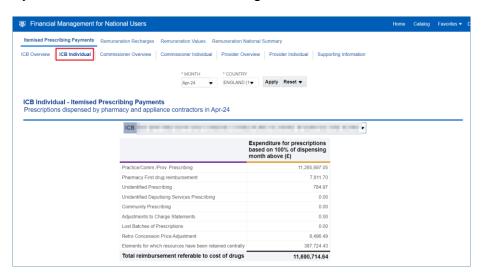

#### ICB Individual page

The ICB Individual page in the IPP report will allow a user to view an individual commissioner/provider and the financial data held for that organisation. This will be the same financial data as displayed in the 'ICB Overview' page.

Once you have specified the month and applied that change, the IPP 'ICB Individual' page will display the report for a single organisation that you have been granted access to view their financial data.

The report will then display the individual organisations financial data, the lines of the report display the same information as the 'ICB Overview' page: