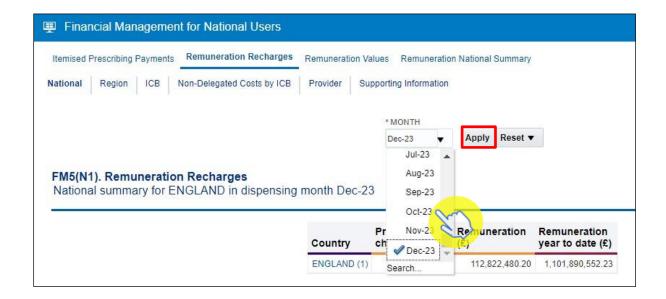

Once the Remuneration Recharges report has been accessed, select the 'National' tab (highlighted red) to view this remuneration recharges data at a national level:

- 1. Next, select the month you wish to view data for by using the criteria selection drop-down lists, in this case to select a particular month
- 2. Be sure once you've made a selection in any of the drop-down lists that you click the 'Apply' button to initiate these changes

Once a month has been selected, the first view in the report will show a summarised view of remuneration recharge values attributed at a national level:

| National summary for ENGLAND in disp | pensing month Oct-23 | 3                        |                  |                               |
|--------------------------------------|----------------------|--------------------------|------------------|-------------------------------|
|                                      | Country              | Prescription charges (£) | Remuneration (£) | Remuneration year to date (£) |