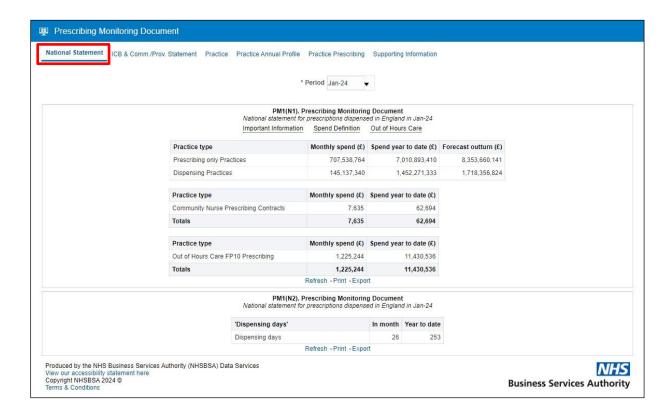

The annual statement produced for March shows the actual expenditure for the financial year.

To access the PMD report select the link within the Financial Reports page:

Once selected, this will open up the Prescribing Monitoring Document report. The report will default to the 'National Statement' page in the report:

Next, select the month you wish to view data for by using the criteria selection dropdown lists (highlighted red), in this case to select a particular month:

Once you have chosen a month the PMD report will display the months' data you have requested: