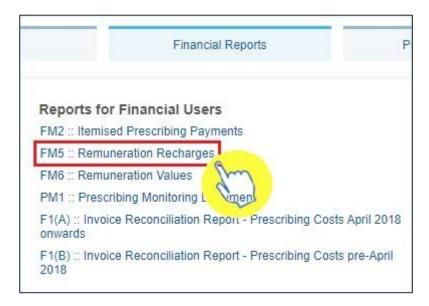

## **Accessing and Using the Remuneration Recharges Report**

Firstly, select the Remuneration Recharges report by clicking on the link once:

Once accessed, the Remuneration Recharges report will show only the remuneration which the organisation has been charged for.