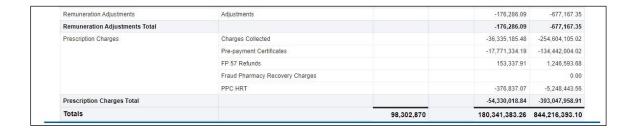

The second view of the Remuneration Recharges report will show a national itemised breakdown of the recharge values:

|                                       |                                                   |            | 0/ -1           |                  | B                                |
|---------------------------------------|---------------------------------------------------|------------|-----------------|------------------|----------------------------------|
| Remuneration group                    | Remuneration item                                 | No. fees   | % share<br>paid | Remuneration (£) | Remuneration<br>year to date (£) |
| Professional Fees                     | Professional/Activity Fee                         | 93,286,743 |                 | 118,156,388.37   | 813,938,735.49                   |
|                                       | Extemp Dispensed Preps/Unlicensed Medicines       | 21,173     |                 | 423,460.00       | 2,929,800.00                     |
|                                       | Appliance Fee (Measured and Fitted)               | 4,682      |                 | 12,173.20        | 79,523.60                        |
|                                       | Appliance Fee (Home Delivery)                     | 908,738    |                 | 3,488,620.00     | 25,120,241.10                    |
|                                       | Extemp liquids ordered in more than one container |            |                 |                  | 0.00                             |
|                                       | Limited stability (<14 days) extra supplies       |            |                 |                  | 0.00                             |
|                                       | Controlled drug schedules 2 and 3                 | 2,869,679  |                 | 1,894,185.87     | 13,202,695.91                    |
|                                       | Expensive prescription fees                       | 892,480    |                 | 3,572,116.28     | 25,674,967.53                    |
|                                       | Manually Priced                                   |            |                 |                  | 0.00                             |
|                                       | Methadone Payment                                 | 189,699    |                 | 175,579.65       | 1,333,872.45                     |
|                                       | SSP Remuneration (fee)                            | 3,016      |                 | 16,130.25        | 333,331.75                       |
|                                       | National Unidentified Prescribers                 |            |                 | 37,289.99        | 366,248.60                       |
| Professional Fees Total               |                                                   | 98,176,210 |                 | 127,775,943.61   | 882,979,416.43                   |
| Payments for Essential Services       | Establishment Payments                            |            |                 |                  | 0.00                             |
|                                       | Practice Payments                                 |            |                 | 0.00             | 0.00                             |
|                                       | Repeat Dispensing Fee                             |            |                 | 0.00             | 0.00                             |
|                                       | Transitional Payment                              |            |                 | 5,622,903.68     | 39,738,394.24                    |
|                                       | ETP Allowances                                    |            |                 | 12,569.05        | 88,034.53                        |
|                                       | Appliance Infrastructure Payment                  |            |                 | 3,408,784.75     | 24,370,845.01                    |
|                                       | Pharmacy Access Scheme                            |            |                 | 1,517,604.48     | 10,735,760.61                    |
|                                       | Discharge Medicine Service                        |            |                 | 407,219.61       | 2,675,443.20                     |
| Payments for Essential Services Total |                                                   |            |                 | 10,969,081.57    | 77,608,477.59                    |
| Advanced Services                     | Medicine Use Reviews                              |            |                 | 0.00             | 0.00                             |
|                                       | Appliance Use Reviews                             |            |                 | 449,220.80       | 2,474,151.02                     |
|                                       | Completed New Medicine Services Monthly Payment   |            |                 | 8,511,487.09     | 56,856,762.15                    |
|                                       | Stoma Customisation                               | 126,660    |                 | 547,171.20       | 4,083,480.00                     |
|                                       | Flu Reimbursement Payment                         |            |                 | 27,873,274.51    | 46,328,763.31                    |
|                                       | Flu Remuneration Payment                          |            |                 | 17,290,827.04    | 28,529,901.02                    |
|                                       | Urgent Medicine Supply                            |            |                 | 0.00             | 0.00                             |
|                                       | CPCS sign-up fee                                  |            |                 | 0.00             | 0.00                             |
|                                       | CPCS Remuneration payment                         |            |                 | 2,262,011.05     | 15,143,136.95                    |
|                                       | COVID-19 Home Delivery Service                    |            |                 | 0.00             | 0.00                             |

|                                                 | Hypertension Case-Finding Set Up Fee           |         | 167,200.00    | 655,160.00                                                                                                                                                                      |
|-------------------------------------------------|------------------------------------------------|---------|---------------|---------------------------------------------------------------------------------------------------------------------------------------------------------------------------------|
|                                                 | Hypertension Case-Finding Check And ABPM Fee   |         | 3,044,610.00  | 17,876,445.00                                                                                                                                                                   |
|                                                 | Hypertension Case- Finding Incentive           |         | 93,800.00     | 453,400.00                                                                                                                                                                      |
|                                                 | SCS Set-up                                     |         | 68,000.00     | 646,000.00                                                                                                                                                                      |
|                                                 | SCS Consultations                              |         | 10,110.00     | 45,050.00                                                                                                                                                                       |
|                                                 | SCS NRT Product Cost                           |         | 15,154.85     | 68,950.39                                                                                                                                                                       |
|                                                 | SCS NRT Product Charges                        |         |               | 0.00                                                                                                                                                                            |
|                                                 | Contraception Set-Up                           |         | 123,050.00    | 1,389,900.00                                                                                                                                                                    |
|                                                 | Contraception Consultations                    |         | 55,710.00     | 213,012.00                                                                                                                                                                      |
|                                                 | Contraception Product Cost                     |         | 23,806.16     | 94,532.79                                                                                                                                                                       |
| Advanced Services Total                         |                                                | 126,660 | 60,535,432.70 | 174,858,644.64                                                                                                                                                                  |
| Hepatitis C Testing Service                     | Hepatitis C Testing Service                    |         | 0.00          | 3,044,610.00 17,876,445.00 93,800.00 453,400.00 68,000.00 45,050.00 15,154.85 68,950.39 0.00 123,050.00 1,389,900.00 55,710.00 23,806.16 94,532.79 60,535,432.70 174,858,644.84 |
|                                                 | Hepatitis C Kit                                |         |               | 0.00                                                                                                                                                                            |
| Hepatitis C Testing Service Total               |                                                |         | 0.00          | 0.00                                                                                                                                                                            |
| Flu Premise & Refridge Claim                    | Flu Premises and Refrigeration                 |         | 0.00          | 0.00                                                                                                                                                                            |
| Flu Premise & Refridge Claim Total              |                                                |         | 0.00          | 0.00                                                                                                                                                                            |
| COVID Vaccination                               | COVID Vaccination                              |         | 32,242,255.34 | 63,928,353.54                                                                                                                                                                   |
|                                                 | COVID Premises and Refrigeration               |         | 107,998.72    | 766,076.56                                                                                                                                                                      |
| COVID Vaccination Total                         |                                                |         | 32,350,254.06 | 64,694,430.10                                                                                                                                                                   |
| Quality Payments Scheme                         | Quality Payments Scheme                        |         | 0.00          | 0.00                                                                                                                                                                            |
|                                                 | Pharmacy Quality Scheme - Aspirational Payment |         | 0.00          | 16,807,440.23                                                                                                                                                                   |
| Quality Payments Scheme Total                   |                                                |         | 0.00          | 16,807,440.23                                                                                                                                                                   |
| Essential Small Pharmacy Local Pharmaceutical   | Essential Small Pharmacy                       |         |               | 0.00                                                                                                                                                                            |
| Essential Small Pharmacy Local Pharmaceutical T | Fotal                                          |         |               | 0.0                                                                                                                                                                             |
| Education and Training Payments                 | Foundation Trainee Pharmacy Training           |         | 2,493,999.18  | 7,608,003.66                                                                                                                                                                    |
| Education and Training Payments Total           |                                                |         | 2,493,999.18  | 7,608,003.66                                                                                                                                                                    |
| Local Authorised Payments                       | Pre-registration Trainee WT&E (previously HEE) |         | 70,357.00     | 7,063,608.11                                                                                                                                                                    |
|                                                 | Pharmacy Reward Scheme                         |         | 0.00          | 137.62                                                                                                                                                                          |
|                                                 | Other Local Payments                           |         | 517,974.50    | 5,325,034.52                                                                                                                                                                    |
| Local Authorised Payments Total                 |                                                |         | 588,331.50    | 12,388,780.25                                                                                                                                                                   |
| Local Pharmaceutical Services                   | Local Pharmaceutical Services - Debited        |         | -102,680.77   | -776,647.34                                                                                                                                                                     |
|                                                 | Local Pharmaceutical Services - Credit         |         | 106,115.97    | 802,679.67                                                                                                                                                                      |
| Local Pharmaceutical Services Total             |                                                |         | 3,435.20      | 26,032.33                                                                                                                                                                       |
| Other Fees                                      | Fine For Breach of Service                     |         |               | 0.00                                                                                                                                                                            |
|                                                 | Lost Batches                                   |         | 944.79        | 13,588.13                                                                                                                                                                       |
|                                                 | Fraud Pharmacy Recovery Fees                   |         |               | 0.00                                                                                                                                                                            |
|                                                 | Temporary Safeguarding Payment                 |         | 130,265.57    | 956,706.00                                                                                                                                                                      |
| Other Fees Total                                |                                                |         | 131,210.36    | 970,294.13                                                                                                                                                                      |