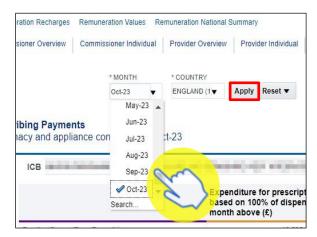

- Once accessed, users then have the options to select the criteria they
  want (shown below), to display the financial data for the organisations
  they have access to. This will allow the user to select all the different
  individual months of financial data held for those organisations.
- 2. Be sure once you've made a selection in any of the drop-down menus that you click the 'Apply' button to initiate these changes:

Once you have specified the month and applied that change, the IPP 'ICB Overview' page will display the report for all the organisations you have been granted access to view their financial data.

Each of the columns in the table of data refer to specific charges relating to the ICB(s) you have access to, and are explained below: