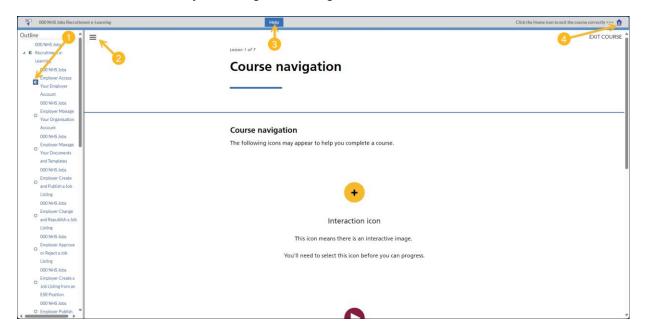

#### **Class navigation**

This page gives you instructions for how to navigate the NHS Jobs Recruitment eLearning class.

To navigate the class, complete the following steps:

- 1. The 'Outline' sections shows your class progress.
- 2. Select the icon to show/hide a table of content for the class.
- 3. Select the 'Help' button for any help.
- **4.** Select the 'Home' icon to register your course completion or to save your progress and return to the 'My Learning Home Page'.