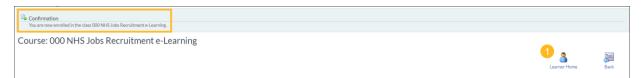

### **Enrolment confirmation**

This page shows you've enrolled on the NHS Jobs Recruitment eLearning class.

To find the enrolment, complete the following step:

**1.** Select the '<u>Learner Home</u>' icon.